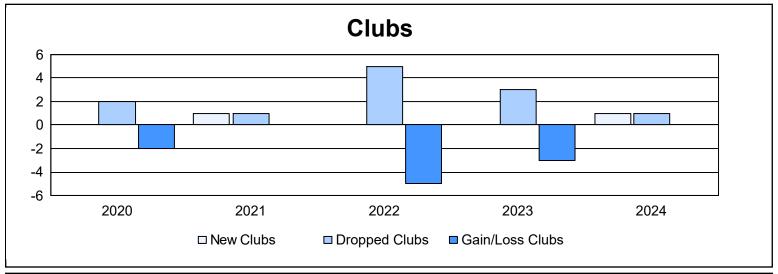

District 29 C

As of June 2024 Cumulative

| Year      | New<br>Clubs | Dropped<br>Clubs | Gain/<br>Loss<br>Clubs | New<br>Members | Charter<br>Members | Reinstate<br>Members | Transfer<br>Members | Total<br>Member<br>Added | Total<br>Members<br>Dropped | Gain/<br>Loss<br>Members |
|-----------|--------------|------------------|------------------------|----------------|--------------------|----------------------|---------------------|--------------------------|-----------------------------|--------------------------|
| 2019-2020 | 0            | 2                | -2                     | 61             | 1                  | 14                   | 16                  | 92                       | 163                         | -71                      |
| 2020-2021 | 1            | 1                | 0                      | 46             | 27                 | 8                    | 4                   | 85                       | 115                         | -30                      |
| 2021-2022 | 0            | 5                | -5                     | 51             | 0                  | 3                    | 3                   | 57                       | 191                         | -134                     |
| 2022-2023 | 0            | 3                | -3                     | 80             | 0                  | 27                   | 3                   | 110                      | 162                         | -52                      |
| 2023-2024 | 1            | 1                | 0                      | 88             | 22                 | 2                    | 7                   | 119                      | 111                         | 8                        |
| Average   | 0            | 2                | -2                     | 65             | 10                 | 11                   | 7                   | 93                       | 148                         | -56                      |