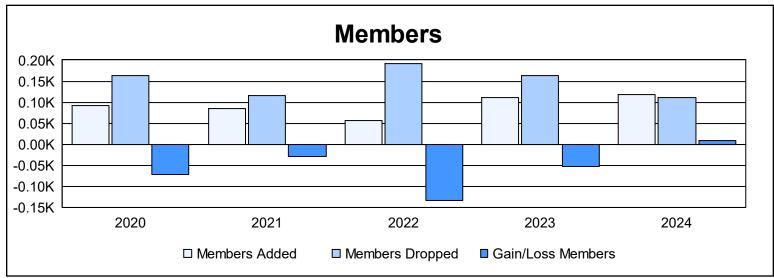

District 29 C

As of June 2024 Cumulative

| Year      | New<br>Clubs | Dropped<br>Clubs | Gain/<br>Loss<br>Clubs | New<br>Members | Charter<br>Members | Reinstate<br>Members | Transfer<br>Members | Total<br>Member<br>Added | Total<br>Members<br>Dropped | Gain/<br>Loss<br>Members |
|-----------|--------------|------------------|------------------------|----------------|--------------------|----------------------|---------------------|--------------------------|-----------------------------|--------------------------|
| 2019-2020 | 0            | 2                | -2                     | 61             | 1                  | 14                   | 16                  | 92                       | 163                         | -71                      |
| 2020-2021 | 1            | 1                | 0                      | 46             | 27                 | 8                    | 4                   | 85                       | 115                         | -30                      |
| 2021-2022 | 0            | 5                | -5                     | 51             | 0                  | 3                    | 3                   | 57                       | 191                         | -134                     |
| 2022-2023 | 0            | 3                | -3                     | 80             | 0                  | 27                   | 3                   | 110                      | 162                         | -52                      |
| 2023-2024 | 1            | 1                | 0                      | 88             | 22                 | 2                    | 7                   | 119                      | 111                         | 8                        |
| Average   | 0            | 2                | -2                     | 65             | 10                 | 11                   | 7                   | 93                       | 148                         | -56                      |